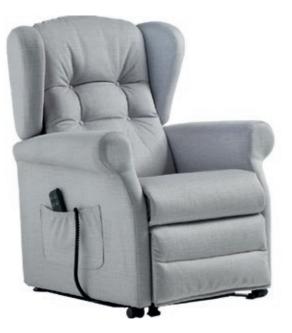

## Kappa 56

## **Relax Armchairs**

## Standard features

- Iron and wood structure;
- Padding in non-deformable polyure than foam with differentiated density;
- 2-engine mechanics with Lift/Relax functions;
- Quality fabric with high wear resistance;
- Weight capacity 130 kg.