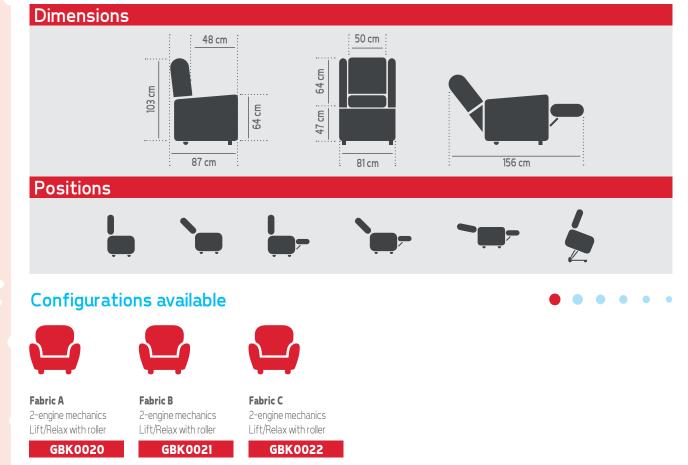

## Kappa 56

## **Relax Armchairs**

## Standard features

- Iron and wood structure;
- Padding in non-deformable polyure than foam with differentiated density;
- 2-engine mechanics with Lift/Relax functions;
- Quality fabric with high wear resistance;
- Weight capacity 130 kg.